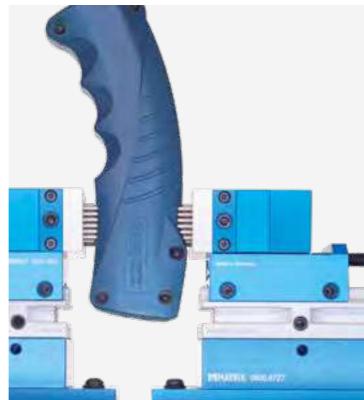

## X-GRIP XS

Position your workpiece exactly as you want it ... With its stepless angle joint, the X-GRIP XS can be tilted up to 360° and brought into the optimum working position.

| Fig. | Article no. | Quantity            | Description                                 | Dimension                                        | Pin field  | Number of pins | Pin diameter | Pin stroke |
|------|-------------|---------------------|---------------------------------------------|--------------------------------------------------|------------|----------------|--------------|------------|
| 1    | 0050.5812   | 1                   | X-GRIP XS<br>Module on guide rail<br>250 mm | 38 x 250 mm                                      | 20 x 23 mm | 58 Pieces      | 2,5 mm       | 12 mm      |
| 2    | 0050.5816   | 1                   | Additional top jaws                         | _                                                | 20 x 23 mm | 58 Pieces      | 2,5 mm       | 12 mm      |
| 3    | 0050.3125   | 2                   | Connector                                   | 25 x 50 x 50 mm                                  | _          | _              | _            | _          |
| 4    | 0050.3128   | 2                   | Base plate                                  | 10 x 50 x 100 mm                                 | -          | -              | -            | -          |
| 5    | 0050.6727   | 1                   | Connector                                   | 25 x 50 x 100 mm                                 | _          | _              | _            | _          |
| 6    | 0050.6728   | 1                   | Base plate                                  | 10 x 100 x 100 mm                                | -          | _              | _            | -          |
| 7    | 0050.3127   | 2                   | Adapter                                     | 25 x 50 x 50 mm                                  | _          | _              | _            | _          |
| 8    | 0050.6725   | 1                   | Adapter                                     | 25 x 50 x 100 mm                                 | -          | _              | _            | _          |
| 9    | 0050.3150   | 3                   | Joint                                       | 50 x 50 x 50 mm                                  | _          | _              | _            | _          |
| 10   | 0050.5826   | 1 Set =<br>3 Parts  | Adapter                                     | 2x:<br>25 x 50 x 50 mm<br>1x:<br>25 x 50 x 70 mm | -          | -              | -            | -          |
| 11   | 0900.0501   | 1 Set = 3 Pieces    | Gripper pads                                | _                                                | _          | _              | _            | _          |
| 12   | 0900.0506   | 1 Set = 6 Pieces    | Gripper pads                                | _                                                |            |                |              |            |
| 13   | 0050.5867   | 1                   | Guide rail for movable jaws                 | 100 mm                                           | _          | _              | _            | _          |
| 14   | 0050.5831   | 2                   | Guide rail for fixed jaws                   | 50 mm                                            | _          | -              | -            | _          |
| 15   | 0050.1230   | 1                   | Angle, infinitely variable                  | ø 26 mm                                          | -          | _              | _            | -          |
| 16   | 0900.2501   | 1 Set =<br>8 Pieces | Set of fastening parts                      | -                                                | -          | _              | -            | -          |
| 17   | 0900.0500   | 1                   | T-slot profile plate                        | 375 x 500 x 20 mm<br>Slot width: 8 mm            | _          | _              | -            | _          |
| _    | 0900.3620   | 2                   | Bow-type handles                            | -                                                | -          | -              | -            | -          |
|      | 0900.0000   | 1                   | Screwdriver                                 | _                                                | _          |                | _            | _          |
| _    | 0900.9000   | 1                   | MATRIX case                                 | -                                                | _          | -              | -            | _          |