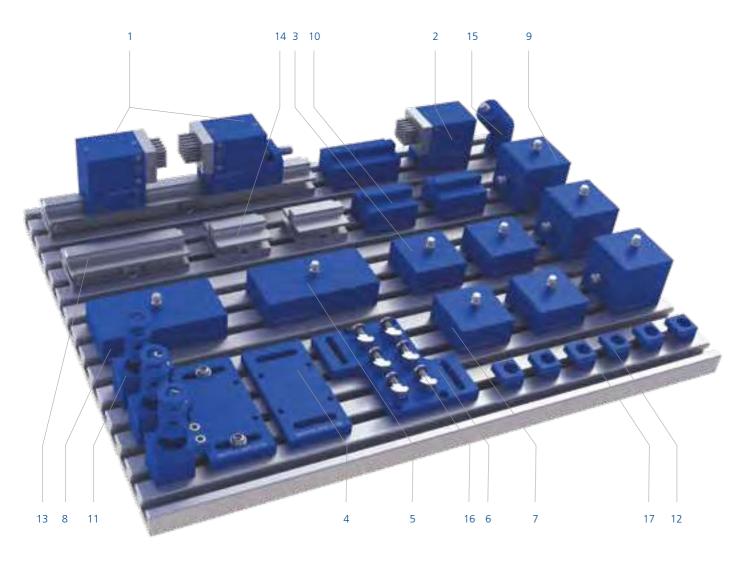

The modular system consists of the following individual components:

## X-GRIP XS

Position your workpiece exactly as you want it ... With its stepless angle joint, the X-GRIP XS can be tilted up to 360° and brought into the optimum working position.

| Fig. | Article no. | Quantity            | Description                                 | Dimension                                        | Pin field  | Number of pins | Pin diameter | Pin stroke |
|------|-------------|---------------------|---------------------------------------------|--------------------------------------------------|------------|----------------|--------------|------------|
| 1    | 0050.5812   | 1                   | X-GRIP XS<br>Module on guide rail<br>250 mm | 38 x 250 mm                                      | 20 x 23 mm | 58 Pieces      | 2,5 mm       | 12 mm      |
| 2    | 0050.5816   | 1                   | Additional top jaws                         | _                                                | 20 x 23 mm | 58 Pieces      | 2,5 mm       | 12 mm      |
| 3    | 0050.3125   | 2                   | Connector                                   | 25 x 50 x 50 mm                                  | _          | _              | _            | _          |
| 4    | 0050.3128   | 2                   | Base plate                                  | 10 x 50 x 100 mm                                 | -          | -              | -            | -          |
| 5    | 0050.6727   | 1                   | Connector                                   | 25 x 50 x 100 mm                                 | _          | _              | _            | _          |
| 6    | 0050.6728   | 1                   | Base plate                                  | 10 x 100 x 100 mm                                | -          | _              | _            | -          |
| 7    | 0050.3127   | 2                   | Adapter                                     | 25 x 50 x 50 mm                                  | _          | _              | _            | _          |
| 8    | 0050.6725   | 1                   | Adapter                                     | 25 x 50 x 100 mm                                 | -          | _              | _            | _          |
| 9    | 0050.3150   | 3                   | Joint                                       | 50 x 50 x 50 mm                                  | _          | _              | _            | _          |
| 10   | 0050.5826   | 1 Set =<br>3 Parts  | Adapter                                     | 2x:<br>25 x 50 x 50 mm<br>1x:<br>25 x 50 x 70 mm | -          | -              | -            | -          |
| 11   | 0900.0501   | 1 Set = 3 Pieces    | Gripper pads                                | _                                                | _          | _              | _            | _          |
| 12   | 0900.0506   | 1 Set = 6 Pieces    | Gripper pads                                | _                                                |            |                |              |            |
| 13   | 0050.5867   | 1                   | Guide rail for movable jaws                 | 100 mm                                           | _          | _              | _            | _          |
| 14   | 0050.5831   | 2                   | Guide rail for fixed jaws                   | 50 mm                                            | _          | -              | -            | _          |
| 15   | 0050.1230   | 1                   | Angle, infinitely variable                  | ø 26 mm                                          | -          | _              | _            | -          |
| 16   | 0900.2501   | 1 Set =<br>8 Pieces | Set of fastening parts                      | -                                                | -          | _              | -            | -          |
| 17   | 0900.0500   | 1                   | T-slot profile plate                        | 375 x 500 x 20 mm<br>Slot width: 8 mm            | _          | _              | -            | _          |
| _    | 0900.3620   | 2                   | Bow-type handles                            | -                                                | -          | -              | -            | -          |
|      | 0900.0000   | 1                   | Screwdriver                                 | _                                                | _          |                | _            | _          |
| _    | 0900.9000   | 1                   | MATRIX case                                 | -                                                | _          | -              | -            | _          |