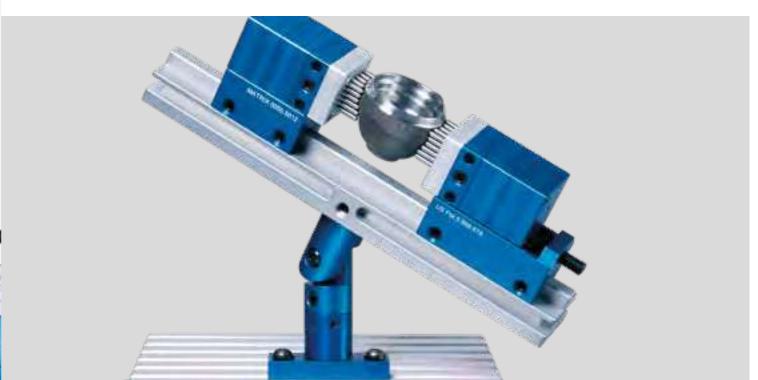

## X-GRIP XS

Position your workpiece exactly as you want it ... With its stepless angle joint, the X-GRIP XS can be tilted up to 360° and brought into the optimum working position.

| Fig. | Article no. | Quantity            | Description                                 | Dimension                                        | Pin field  | Number of pins | Pin diameter | Pin stroke |
|------|-------------|---------------------|---------------------------------------------|--------------------------------------------------|------------|----------------|--------------|------------|
| 1    | 0050.5812   | 1                   | X-GRIP XS<br>Module on guide rail<br>250 mm | 38 x 250 mm                                      | 20 x 23 mm | 58 Pieces      | 2,5 mm       | 12 mm      |
| 2    | 0050.5816   | 1                   | Additional top jaws                         | _                                                | 20 x 23 mm | 58 Pieces      | 2,5 mm       | 12 mm      |
| 3    | 0050.3125   | 2                   | Connector                                   | 25 x 50 x 50 mm                                  | _          | _              | _            | _          |
| 4    | 0050.3128   | 2                   | Base plate                                  | 10 x 50 x 100 mm                                 | -          | -              | -            | -          |
| 5    | 0050.6727   | 1                   | Connector                                   | 25 x 50 x 100 mm                                 | _          | _              | _            | _          |
| 6    | 0050.6728   | 1                   | Base plate                                  | 10 x 100 x 100 mm                                | -          | _              | _            | -          |
| 7    | 0050.3127   | 2                   | Adapter                                     | 25 x 50 x 50 mm                                  | _          | _              | _            | _          |
| 8    | 0050.6725   | 1                   | Adapter                                     | 25 x 50 x 100 mm                                 | -          | _              | _            | _          |
| 9    | 0050.3150   | 3                   | Joint                                       | 50 x 50 x 50 mm                                  | _          | _              | _            | _          |
| 10   | 0050.5826   | 1 Set =<br>3 Parts  | Adapter                                     | 2x:<br>25 x 50 x 50 mm<br>1x:<br>25 x 50 x 70 mm | -          | -              | -            | -          |
| 11   | 0900.0501   | 1 Set = 3 Pieces    | Gripper pads                                | _                                                | _          | _              | _            | _          |
| 12   | 0900.0506   | 1 Set = 6 Pieces    | Gripper pads                                | _                                                |            |                |              |            |
| 13   | 0050.5867   | 1                   | Guide rail for movable jaws                 | 100 mm                                           | _          | _              | _            | _          |
| 14   | 0050.5831   | 2                   | Guide rail for fixed jaws                   | 50 mm                                            | _          | -              | -            | _          |
| 15   | 0050.1230   | 1                   | Angle, infinitely variable                  | ø 26 mm                                          | -          | _              | _            | -          |
| 16   | 0900.2501   | 1 Set =<br>8 Pieces | Set of fastening parts                      | -                                                | -          | _              | -            | -          |
| 17   | 0900.0500   | 1                   | T-slot profile plate                        | 375 x 500 x 20 mm<br>Slot width: 8 mm            | _          | _              | -            | _          |
| _    | 0900.3620   | 2                   | Bow-type handles                            | -                                                | -          | -              | -            | -          |
|      | 0900.0000   | 1                   | Screwdriver                                 | _                                                | _          |                | _            | _          |
| _    | 0900.9000   | 1                   | MATRIX case                                 | -                                                | _          | -              | -            | _          |