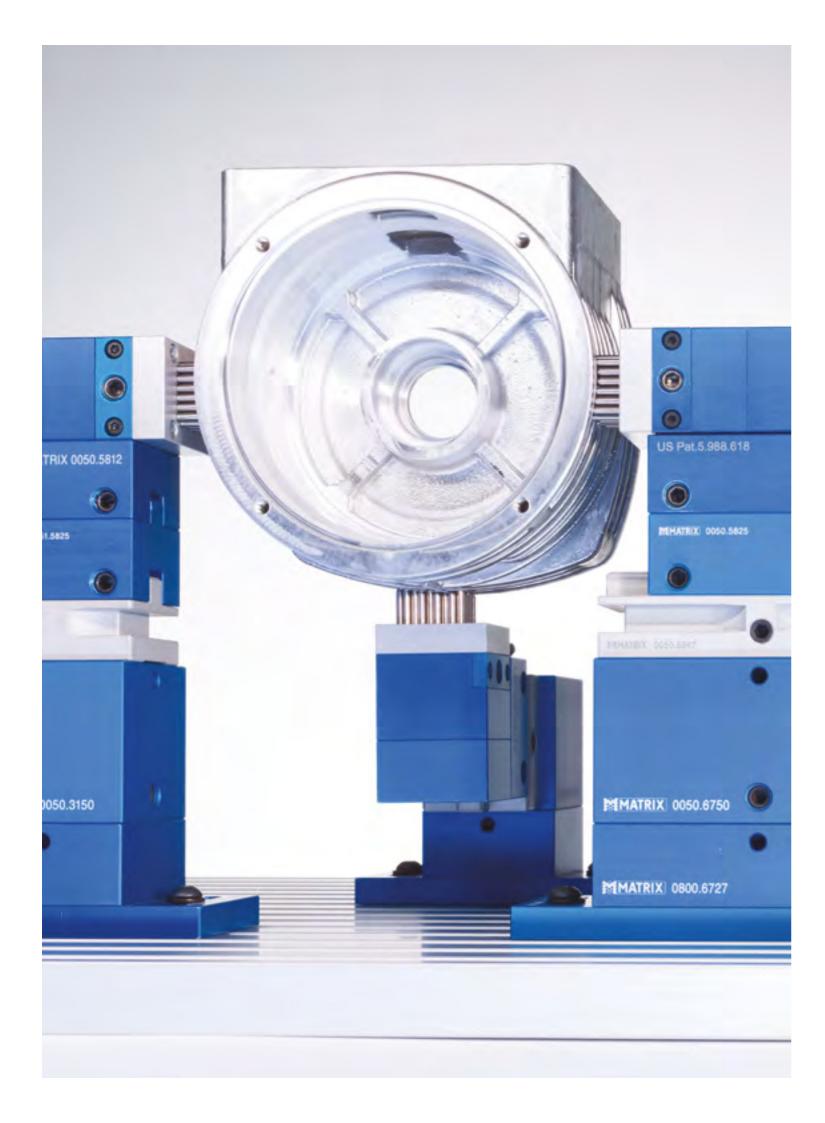

## X-GRIP XS LIGHT

Perfect stability even for smaller workpieces through optimum form fit. Due to its small footprint, the X-GRIP XS LIGHT can be mounted even in small CMMs.

| Fig. | Article no. | Quantity            | Description                                 | Dimension                             | Pin field  | Number of pins        | Pin diameter | Pin stroke |
|------|-------------|---------------------|---------------------------------------------|---------------------------------------|------------|-----------------------|--------------|------------|
| 1    | 0050.5812   | 1                   | X-GRIP XS<br>Module on guide rail<br>250 mm | 38 x 250 mm                           | 20 x 23 mm | Per jaw:<br>58 Pieces | 2,5 mm       | 12 mm      |
| 2    | 0050.5825   | 1 Set = 2 Parts     | Adapter                                     | 25 x 50 x 50 mm,<br>25 x 50 x 70 mm   | -          | -                     | -            | -          |
| 3    | 0900.0502   | 1 Set = 2 Pieces    | Gripper parts                               | _                                     | _          | _                     | _            | _          |
| 4    | 0900.2501   | 1 Set =<br>8 Pieces | Set of fastening parts                      | -                                     | -          | -                     | -            | -          |
| 5    | 0900.0200   | 1                   | T-slot profile plate                        | 250 x 200 x 20 mm<br>Slot width: 8 mm | _          | _                     | _            | _          |
| _    | 0900.0000   | 1                   | Screwdriver                                 | -                                     | -          | -                     | -            | -          |
| _    | 0900 9000   | 1                   | MATRIX case                                 | _                                     | _          | _                     | _            | _          |