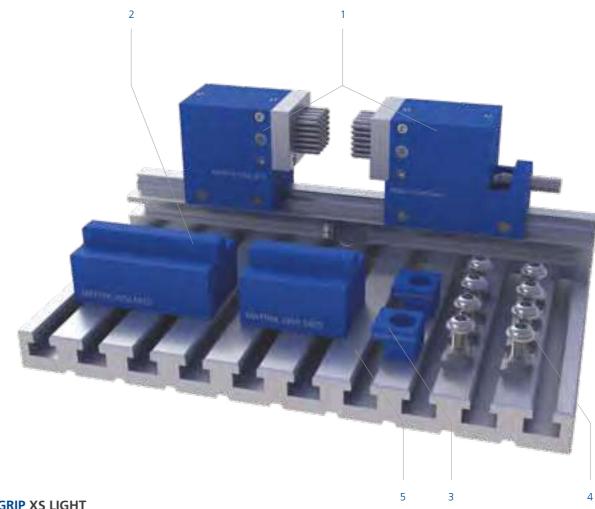

## X-GRIP XS LIGHT

ORDER NUMBER: 0050.5813

## X-GRIP XS LIGHT

Perfect stability even for smaller workpieces through optimum form fit. Due to its small footprint, the X-GRIP XS LIGHT can be mounted even in small CMMs.

| Fig. | Article no. | Quantity            | Description                                 | Dimension                             | Pin field  | Number of pins        | Pin diameter | Pin stroke |
|------|-------------|---------------------|---------------------------------------------|---------------------------------------|------------|-----------------------|--------------|------------|
| 1    | 0050.5812   | 1                   | X-GRIP XS<br>Module on guide rail<br>250 mm | 38 x 250 mm                           | 20 x 23 mm | Per jaw:<br>58 Pieces | 2,5 mm       | 12 mm      |
| 2    | 0050.5825   | 1 Set = 2 Parts     | Adapter                                     | 25 x 50 x 50 mm,<br>25 x 50 x 70 mm   | -          | -                     | -            | -          |
| 3    | 0900.0502   | 1 Set = 2 Pieces    | Gripper parts                               | _                                     | _          | _                     | _            | _          |
| 4    | 0900.2501   | 1 Set =<br>8 Pieces | Set of fastening parts                      | -                                     | -          | -                     | -            | -          |
| 5    | 0900.0200   | 1                   | T-slot profile plate                        | 250 x 200 x 20 mm<br>Slot width: 8 mm | _          | _                     | _            | _          |
| _    | 0900.0000   | 1                   | Screwdriver                                 | -                                     | -          | -                     | -            | -          |
| _    | 0900 9000   | 1                   | MATRIX case                                 | _                                     | _          | _                     | _            | _          |