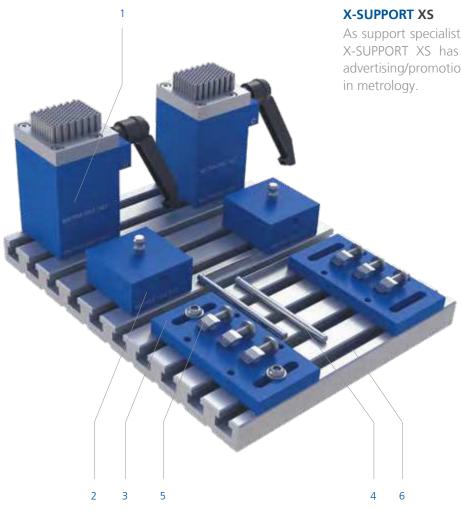

## The modular system consists of the following individual components:

| Fig. | Article no. | Quantity            | Description            | Dimension                             | Pin field  | Number of pins | Pin diameter | Pin stroke |
|------|-------------|---------------------|------------------------|---------------------------------------|------------|----------------|--------------|------------|
| 1    | 0050.1423   | 2                   | X-SUPPORT XS<br>Module | 50 x 50 x 58 mm                       | 39 x 29 mm | 142 Pieces     | 2,5 mm       | 12 mm      |
| 2    | 0050.3127   | 2                   | Connector              | 25 x 50 x 50 mm                       | -          | _              | -            | _          |
| 3    | 0050.3128   | 2                   | Base plate             | 10 x 50 x 100 mm                      | -          | _              | _            | _          |
| 4    | 0050.1425   | 2                   | Pressure pad           | -                                     | -          | _              | -            | _          |
| 5    | 0900.2501   | 1 Set =<br>8 Pieces | Set of fastening parts | -                                     | _          | -              | -            | _          |
| 6    | 0900.0200   | 1                   | T-slot profile plate   | 250 x 200 x 20 mm<br>Slot width: 8 mm | -          | -              | -            | _          |
| _    | 0900.0000   | 1                   | Screwdriver            | _                                     | _          | _              | _            | _          |
| _    | 0900.9000   | 1                   | MATRIX case            | -                                     | -          | _              | -            | _          |

As support specialist for consistently changing parts, X-SUPPORT XS has a proven track record in the advertising/promotional materials industry as well as in metrology.