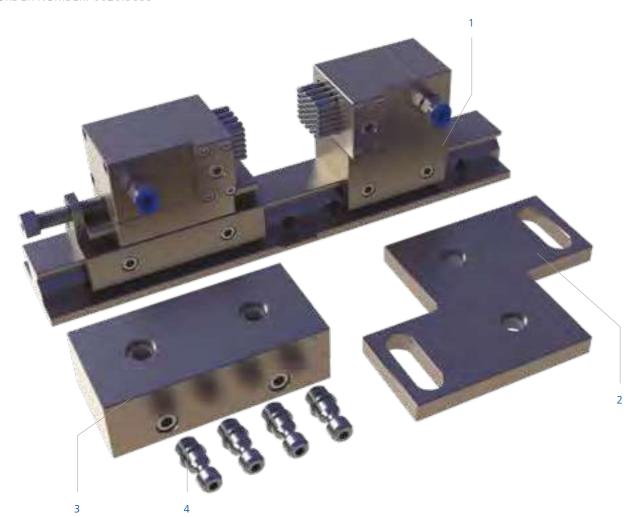

## X-CLAMP 40 BASE KIT SMALL

The X-CLAMP 40 miniature machine vise is unbeatable as mold clamping system for small workpieces with complicated shapes.

The modular system consists of the following individual components:

| Fig. | Article no.                           | Quantity | Description                                                                                                                                                 | Dimension         | Pin field  | Number of pins | Pin diameter | Pin stroke |
|------|---------------------------------------|----------|-------------------------------------------------------------------------------------------------------------------------------------------------------------|-------------------|------------|----------------|--------------|------------|
| 1    | 0020.3858                             | 1        | X-CLAMP 40<br>Miniature machine vise                                                                                                                        | 38 x 255 x 75 mm  | 21 x 24 mm | 58 Pieces (2x) | 3 mm         | 12 mm      |
|      | Further information about the module: |          | Weight: 3 kg, Material housing/pins: Stainless steel, Installation location: any, Cleaning: Air and coolant connections, Data sheet and CAD data on request |                   |            |                |              |            |
| 2    | 0020.0120                             | 1        | S-Base plate for X-CLAMP 100                                                                                                                                | 130 x 100 x 10 mm | _          | _              | _            | _          |
| 3    | 0020.3116                             | 1        | Adapter for X-CLAMP 100                                                                                                                                     | 50 x 100 x 30 mm  | -          | -              | -            | -          |
| 4    | 0020.0027                             | 4        | Connection pin for X-CLAMP                                                                                                                                  | M10 x 27 mm       | _          | _              | _            | _          |
| -    | _                                     | 1        | Torque wrench                                                                                                                                               | MICRO 6-30 Nm     | _          | _              | _            | _          |
| _    | 0900.9000                             | 1        | MATRIX case                                                                                                                                                 | _                 | _          | _              | _            | _          |