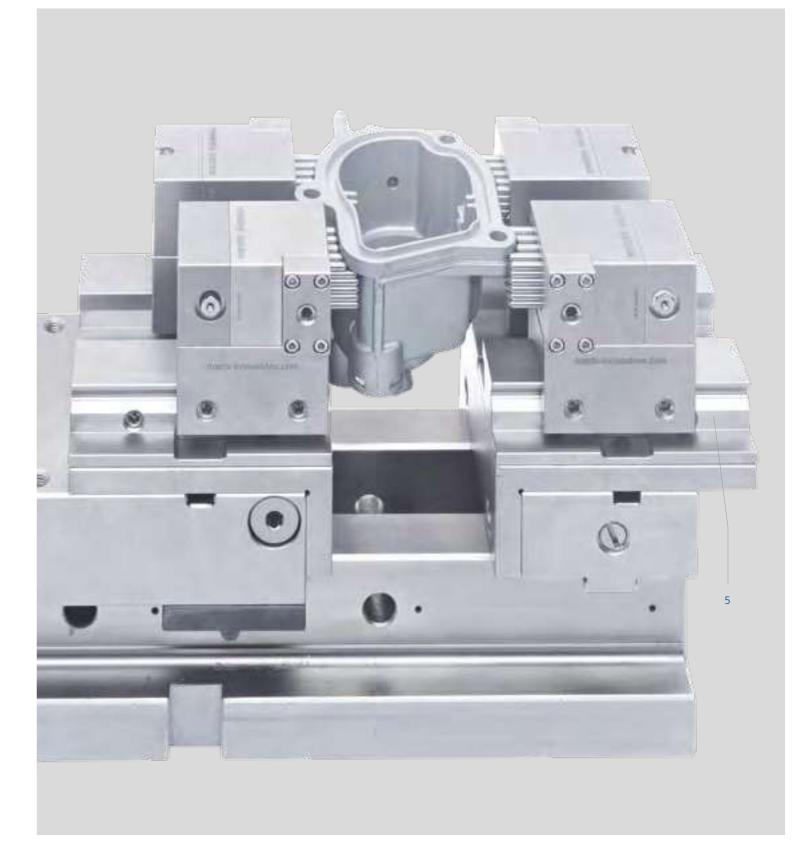

## X-CLAMP 40 - OPTIONAL

ADD-ONS (TO BE ORDERED SEPERATELY)

| Fig. | Article no. | Quantity | Description                        | Dimension   |
|------|-------------|----------|------------------------------------|-------------|
| 5    | 0020.3800   | 1        | Adaptive guide rail for X-CLAMP 40 | 100 x 50 mm |