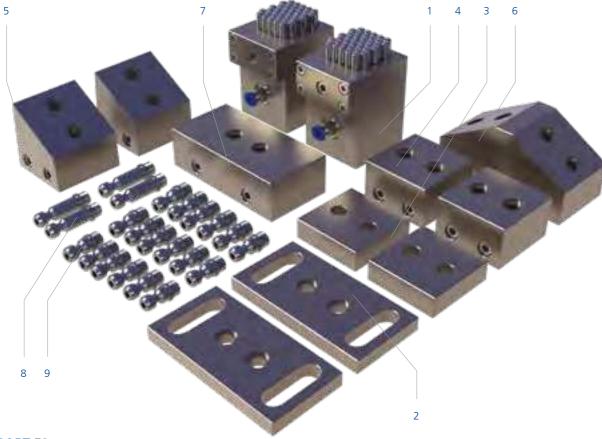

The modular system consists of the following individual components:

| Fig. | Article no.                           | Quantity | Description                | Dimension                                                                                                                                                        | Pin field  | Number of pins | Pin diameter | Pin stroke |
|------|---------------------------------------|----------|----------------------------|------------------------------------------------------------------------------------------------------------------------------------------------------------------|------------|----------------|--------------|------------|
| 1    | 0020.3124                             | 2        | X-SUPPORT 50<br>Module     | 50 x 60 x 70 mm                                                                                                                                                  | 37 x 30 mm | 31 Pieces      | 6 mm         | 12 mm      |
|      | Further information about the module: |          |                            | Weight: 1.2 kg, Material housing/pins: Stainless steel, Installation location: any,<br>Cleaning: Air and coolant connections, Data sheet and CAD data on request |            |                |              |            |
| 2    | 0020.5000                             | 2        | Base plate                 | 100 x 50 x 10 mm                                                                                                                                                 | _          | _              | _            | _          |
| 3    | 0020.3115                             | 2        | Adapter                    | 50 x 50 x 15 mm                                                                                                                                                  | _          | _              | _            | _          |
| 4    | 0020.3116                             | 2        | Adapter                    | 50 x 50 x 30 mm                                                                                                                                                  | _          | _              | _            | _          |
| 5    | 0020.3130                             | 2        | Angle                      | 30°, 50 x 50 mm                                                                                                                                                  | _          | _              | _            | _          |
| 6    | 0020.3132                             | 1        | Double angle               | 30°, 100 x 50 mm                                                                                                                                                 | _          | _              | _            | _          |
| 7    | 0020.3150                             | 1        | Adapter for X-CLAMP 100    | 100 x 50 x 30 mm                                                                                                                                                 | _          | _              | _            | _          |
| 8    | 0020.0042                             | 4        | Connection pin for X-CLAMP | M10 x 42 mm                                                                                                                                                      | _          | _              | _            | _          |
| 9    | 0020.0027                             | 18       | Connection pin for X-CLAMP | M10 x 27 mm                                                                                                                                                      | -          | _              | _            | -          |
| _    | _                                     | 1        | Torque wrench              | MICRO 6-30 Nm                                                                                                                                                    | _          | _              | _            | _          |
| _    | 0900.9000                             | 1        | MATRIX case                | -                                                                                                                                                                | _          | _              | -            | _          |