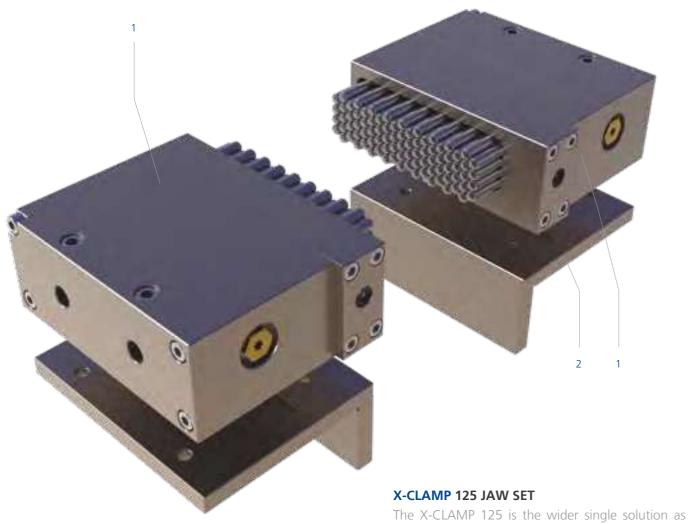

## ACCESSORIES: X-CLAMP 125 JAW SET

ORDER NUMBER: 0020.1286

mounting jaws for machine vises with jaw width of 125 mm.

The modular system consists of the following individual components:

| Fig. | Article no.                           | Quantity | Description           | Dimension                                                                                                                                                      | Pin field   | Number of pins | Pin diameter | Pin stroke |
|------|---------------------------------------|----------|-----------------------|----------------------------------------------------------------------------------------------------------------------------------------------------------------|-------------|----------------|--------------|------------|
| 1    | 0020.8520                             | 2        | X-CLAMP 125<br>Module | 50 x 130 x 100 mm                                                                                                                                              | 30 x 100 mm | 85 Pieces      | 6 mm         | 21 mm      |
|      | Further information about the module: |          |                       | Weight: 3.9 kg, Material housing/pins: Stainless steel, Installation location: any, Cleaning: Air and coolant connections, Data sheet and CAD data on request. |             |                |              |            |
| 2    | 0020.1239                             | 2        | Adapter angle         | 100 x 125 x 30 mm<br>(Fastening bores<br>optional)                                                                                                             | _           | _              | _            | _          |
| -    | _                                     | 1        | Torque wrench         | MICRO 6-30 Nm                                                                                                                                                  | -           | _              | _            | _          |
| _    | 0900.9000                             | 1        | MATRIX case           | _                                                                                                                                                              | _           | _              | _            | _          |